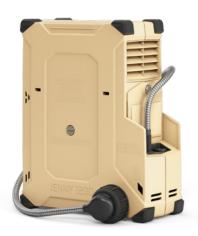

# SFC JENNY 1200

## Set includes

- JENNY 1200 fuel cell
- Service fluid 100 ml
- User manual
- Spare air filter

## Technical data

| 1200 Wh / day                                |
|----------------------------------------------|
| 50 W                                         |
| 10 - 30 V DC                                 |
| 3.3 kg (7.28 lbs)                            |
| 214.5 x 96 x 264 mm (8.43 x 3.78 x 10.39 in) |
| -20 °C to +49 °C (-4 °F to +120 °F)          |
| SMBus                                        |
| Glenair # 804-005-07ZNU6-7SC                 |
|                                              |