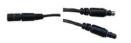

### Li-145 Y-cable

Y-cable to power electronics and charge a Li-145 battery. Length: 70 cm. Weight: 100 g

 Article no.
 905 906 072

 NSN
 6150-12-377-3236

#### BB - 2590 Y-cable

Y-cable to power electronics and charge a BB-2590 battery. Length: 70 cm. Weight: 170 g  $\,$ 

Article no. 905 906 074 NSN 6150-12-389-4598

#### Fuel Cell IN cable

Cable to connect SFC Power Manager 3G to JENNY 600S. Length: 150 cm. Weight: 180 g

Article no. 905 906 165 NSN 6150-12-381-8016

Cable to charge a BB-2590 battery. Length: 60 cm. Weight: 170 g

 Article no.
 905 906 075

 NSN
 NSN on request