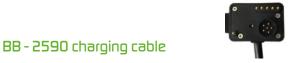

#### Fuel Cell IN cable

Cable to connect SFC Power Manager 3G to JENNY 600S. Length: 150 cm. Weight: 180 g

Article no. 905 906 165 NSN 6150-12-381-8016

Cable to charge a BB-2590 battery. Length: 60 cm. Weight: 170 g

 Article no.
 905 906 075

 NSN
 NSN on request