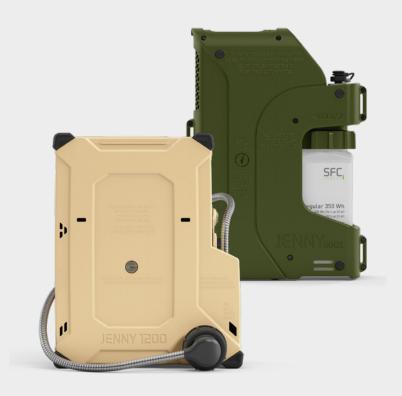

# SFC JENNY 1200

## Set includes

- JENNY 1200 fuel cell
- Service fluid 100 ml
- User manual
- Spare air filter

## Technical data

| 1200 Wh / day                                |
|----------------------------------------------|
| 50 W                                         |
| 10 - 30 V DC                                 |
| 3.3 kg (7.28 lbs)                            |
| 214.5 x 96 x 264 mm (8.43 x 3.78 x 10.39 in) |
| -20 °C to +49 °C (-4 °F to +120 °F)          |
| SMBus                                        |
| Glenair # 804-005-07ZNU6-7SC                 |
|                                              |