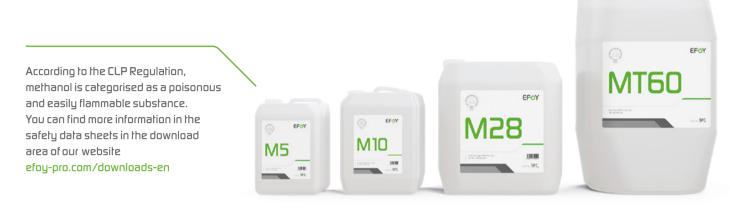

# EFOY Fuel Cartridges

EFOY direct methanol fuel cells from SFC are operated using methanol. The methanol is stored in EFOY Fuel Cartridges that have been designed especially for this purpose. Depending on requirements, EFOY Fuel Cartridges are available in 5, 10, 28 and 60 litre capacities. High-purity methanol is needed to reliably operate the EFOY Fuel Cells. To ensure compliance with the strictest safety standards, each filling operation is supervised by SFC Quality Management. Only when original EFOY Fuel Cartridges are used, can the maximum operating life of the fuel cell be guaranteed.

| The EFOY Fuel Cartridge | M5                 | M10                | M28 <sup>1</sup>   | MT60               |
|-------------------------|--------------------|--------------------|--------------------|--------------------|
| Contents                | 5 litres           | 10 litres          | 28 litres          | 60 litres          |
| Weight                  | 4.3 kg             | 8.4 kg             | 23.4 kg            | 55 kg              |
| Nominal capacity        | 5.6 kWh            | 11.1 kWh           | 31.1 kWh           | 66.7 kWh           |
| Size (L x W x H)        | 190 x 145 x 283 mm | 230 x 193 x 318 mm | 370 x 285 x 395 mm | 340 x 390 x 670 mm |
| Autonomy @ 50 W         | 111 hours          | 222 hours          | 622 hours          | 1,333 hours        |