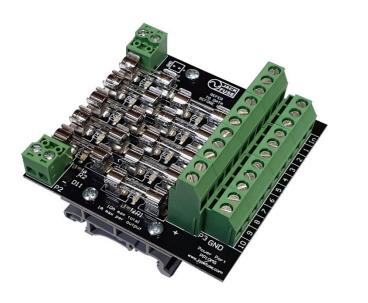

### **Power Port 10MG**

### **Installation Note**

The PP10M is a modular power distribution module for security installations. It is fitted with standard glass fuses.

## Mounting

The PP10MG is pre-fitted with DIN rail clips that suit popular top-hat and G style rails.