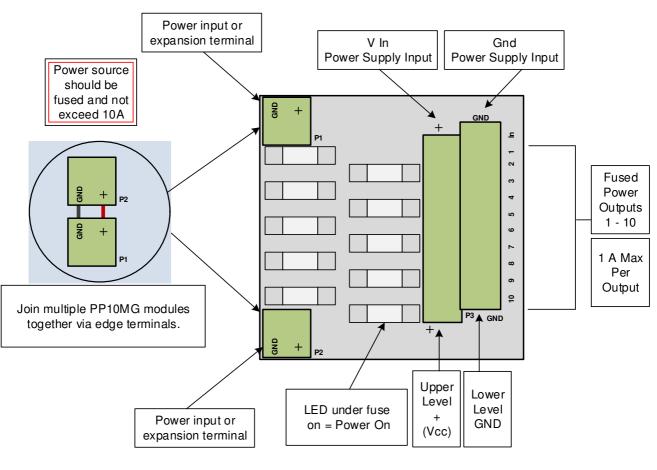

## Expansion

Multiple PP10MG modules can be connected quickly end to end with short wire links via the edge terminals P1 and P2. These unfused terminals can also be used for power input or output to other devices. 1mm<sup>2</sup> or large cable is recommended.

For ease of install the P1 and P2 terminals can be removed from the board, terminated and replaced.

## **Fuses**

1A normal blow fuses are fitted. The fuses can be removed using a small flat blade screwdriver. Fuses can be replaced with any value up to 2A as long as the total current per module (10A) is not exceeded.

Under each fuse is a green LED that, when lit, indicates power is available via that output. An extinguished LED indicates the fuse is blown or no power input available.

## Connections

| Terminal            | Description     | Max Conductor Size |
|---------------------|-----------------|--------------------|
| P1 & P2 (Pluggable) | Input/Expansion | 2mm <sup>2</sup>   |
| Р3                  | Input/Outputs   | 3.3mm <sup>2</sup> |