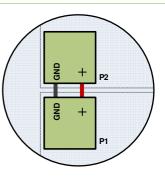

## Expansion

Multiple PP10MG modules can be connected quickly end to end with short wire links via the edge terminals P1 and P2. These unfused terminals can also be used for power input or output to other devices. 1mm<sup>2</sup> or large cable is recommended.

For ease of install the P1 and P2 terminals can be removed from the board, terminated and replaced.